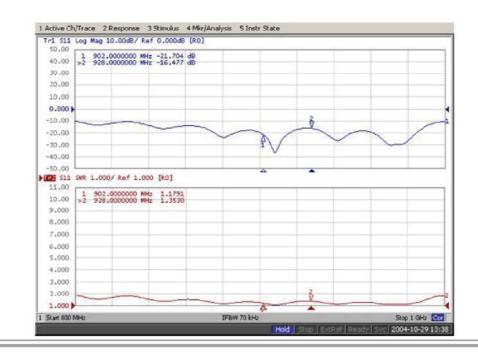

# **Electrical Specification:**

Frequency Range 902~928MHz

Impedance  $50\Omega$  V.S.W.R.  $\leq 2.0$ 

Radiation Omni-directional

Gain 2 dBi Polarization Vertical

# **Environmental Specification:**

Operating Temp  $-20 \sim +65^{\circ}$ C Storage Temp  $-30 \sim +70^{\circ}$ C

Unit: mm DIM Ref. only

Return loss

V.S.W.R.