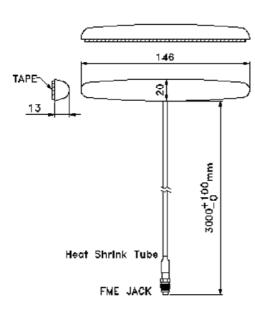

#### Mechanical Drawing:

#### **Mechanical Specification:**

Connector FME Jack

Cable RG174 (3000mm)

Bushing Type Water Proof IP65

Material Cover ABS
Base ABS

Weight(g) 62