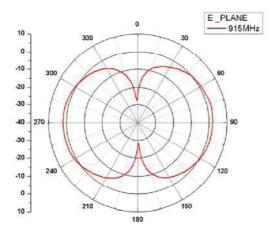

## ISM/Glass Mount Antenna

Model No.: MEGAF-601XFM3X-920

Roadmap Page 2 of 2

**PATTERN** 