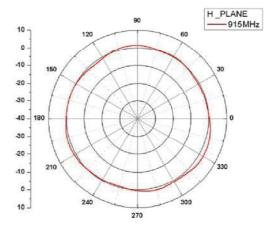

## ISM/Glass Mount Antenna

Model No.: MEGAF-601XFM3X-920

Roadmap Page 2 of 2

**PATTERN** 