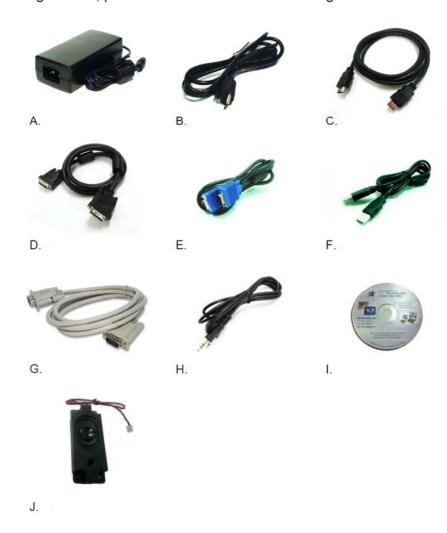

### **Accessories (Option)**

Before you begin installing the KIT, please make sure that the following materials have been shipped:

- A. AC to DC Adapter (L:1500mm,100-240 $V_{AC}$  50-60Hz to +12 $V_{DC}$  @ 3.3A,  $\phi$  2.1)
- B. Power Cord (L:1800mm, Plug Type B for USA)
- C. HDMI Cable (L:2000mm)
- D. DVI Cable (L:1800mm)
- E. VGA Cable (L:1600mm)
- F. USB Cable (L:1800mm)
- G. RS232 Cable (L:1800mm, Null Modem)
- H. AUDIO Cable (L:1800mm)
- I. Touch Screen Driver CD Disk / User Manual
- J. Speaker (2.5W @ 4Ω L:400mm \*2 Pieces)