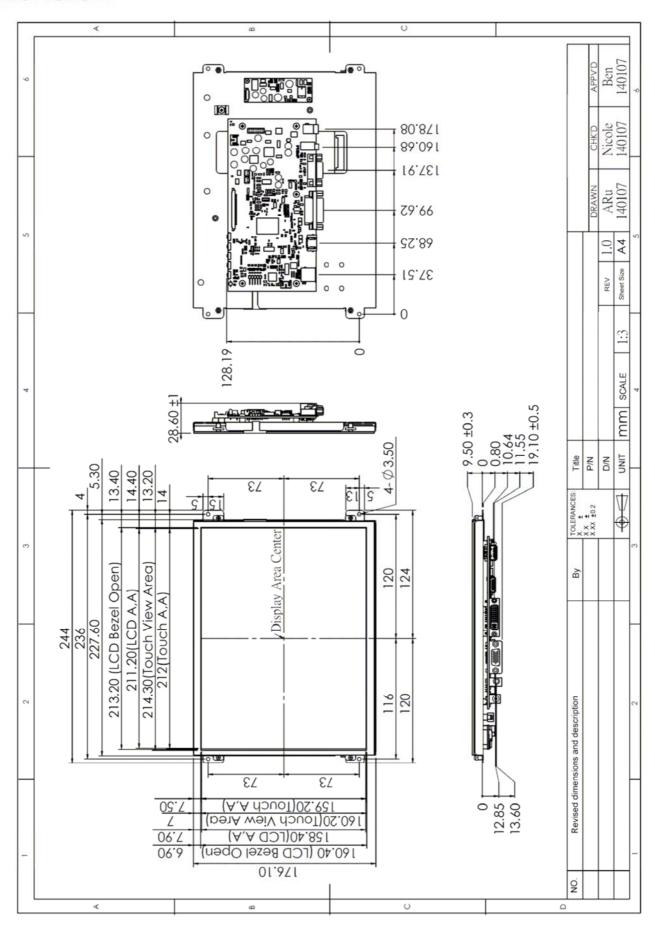

|
| Touch Panel Type       | 5W Resistive   | 5W Resistive   |
| Touch Screen Interface | USB            | RS232          |
| Audio Amplifier        | 0              | 0              |
| Audio Line-In          | 0              | 0              |
| 5 Keys                 | 0              | 0              |
| UART Remote Control    | 0              | ©              |
| Condition              | Standard       | Non-standard   |

| Parameter            | Condition    |
|----------------------|--------------|
| Ear Phone            |              |
| RS232 Remote Control |              |
| Back Cover           | Non-standard |
| External Key         |              |
| Light Sensor         |              |
| Accessories (Option) | Standard     |

2015 10 02 V1.3



#### **Dimension**





### **Accessories (Option)**

Before you begin installing the KIT, please make sure that the following materials have been shipped:



- A. AC to DC Adapter (L:1500mm,100-240 $V_{AC}$  50-60Hz to +12 $V_{DC}$  @ 3.3A,  $\phi$  2.1)
- B. Power Cord (L:1800mm, Plug Type B for USA)
- C. HDMI Cable (L:2000mm)
- D. DVI Cable (L:1800mm)
- E. VGA Cable (L:1600mm)
- F. USB Cable (L:1800mm)
- G. RS232 Cable (L:1800mm, Null Modem)
- H. AUDIO Cable (L:1800mm)
- I. Touch Screen Driver CD Disk / User Manual
- J. Speaker (2.5W @ 4Ω L:400mm \*2 Pieces)